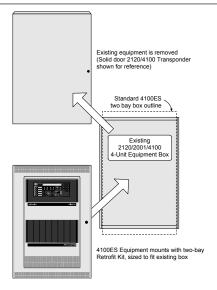

Figure 1: Typical application: Four unit 2120 backbox retrofitted with two bay 4100ES

**Typical Applications:** Examples for these retrofit kits include backboxes installed on surfaces that would be costly to modify, for example marble, plaster, or concrete, or where installed into a custom enclosure. Whether surface mounted or semi-flush mounted, these retrofit kits can expedite the equipment retrofit process.