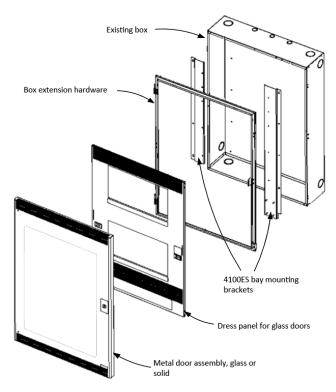

## Backbox retrofit kit installation reference

For more information, refer to 4100U System Installation to 2120/4100 and 2001/2120 Back Boxes 579-766.

Figure 4: Backbox retrofit kit installation reference