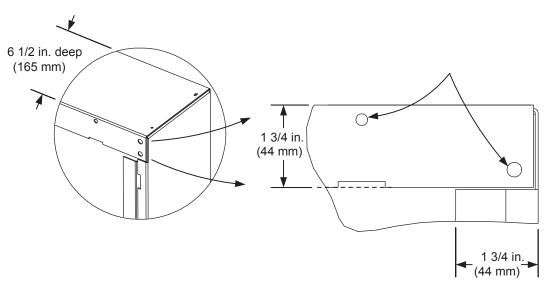

## Shallow box dimensions, typical of 2001 Style and older 2120 Style

Figure 2: Shallow box dimensions

**Note:** If the holes indicated are not present at each corner, drilling will be required. For more information, refer to 4100U System Installation to 2120/4100 and 2100/2120 Back Boxes 579-766.

# 2120 and 2001 style shallow backbox retrofit kit selection

Kits for existing 2120 or 2001 style boxes with box depth of 6 1/2 in. or 165 mm and with front top lip of 1 3/4 in. or 44 mm.

| Retrofit  | kit inform | ation       |             | Existing backbox |                       |                |           |  |
|-----------|------------|-------------|-------------|------------------|-----------------------|----------------|-----------|--|
| Color     | Door       | Kit model   | 4100ES size | Model reference  | Product reference     | Color          | Size*     |  |
|           |            | 4100-9901   | Cinala hay  | 2975-9148        | 2001 Series           | Black          | Two unit  |  |
|           |            | 4100-9901   | Single bay  | 2975-9156        | 2120 Series           | Beige          |           |  |
|           |            |             | Two bay     | 2975-9149        | 2001 Series           | Black          | Four unit |  |
| Red Glass |            | 4100-9902   |             | 2975-9152        | 2001 Series, louvered | DIACK          |           |  |
|           | Class      | 4100-9902   |             | 2975-9163        | 2120 Series           | Deige          |           |  |
|           | Glass      |             |             | 2975-9167        | 2120 Series, louvered | Beige          |           |  |
|           |            | 44.00.0003  | Three bay   | 2975-9150        | 2001 Series           | Dlade          | Six unit  |  |
|           |            |             |             | 2975-9153        | 2001 Series, louvered | Black          |           |  |
|           |            | 4100-9903   |             | 2975-9165        | 2120 Series           | Poigo          |           |  |
|           |            |             |             | 2975-9168        | 2120 Series, louvered | Beige          |           |  |
|           |            | 4100-9904   | Single bay  | 2975-9156        | 2120 Series           | Beige          | Two unit  |  |
|           |            | 4100 000E   |             | 2975-9163        | 2120 Series           |                | Fourtupit |  |
| Beige     | Glass      | 4100-9905   | Two bay     | 2975-9167        | 2120 Series, louvered | Beige          | Four unit |  |
|           |            | 4100 0006   | Three bay   | 2975-9165        | 2120 Series           | Beige          | Six unit  |  |
|           |            | 4100-9906   |             | 2975-9168        | 2120 Series, louvered |                |           |  |
|           |            | 4100-9907   | Single bay  | 2975-9148        | 2001 Series           | Black          | Two unit  |  |
|           |            | 44.00.0000  |             | 2975-9149        | 2001 Series           |                | Four unit |  |
| Black     | Glass      | 4100-9908   | Two bay     | 2975-9152        | 2001 Series, louvered | Black          |           |  |
|           |            | 4100-9909   | Three bay   | 2975-9150        | 2001 Series           | Black          | Six unit  |  |
|           |            |             |             | 2975-9153        | 2001 Series, louvered |                |           |  |
|           |            | 44.00.004.0 | C: 1 1      | 2975-9148        | 2001 Series           | Black<br>Beige |           |  |
|           | Solid      | 4100-9910   | Single bay  | 2975-9156        | 2120 Series           |                | Two unit  |  |
|           |            |             | Two bay     | 2975-9149        | 2001 Series           |                | Four unit |  |
|           |            | 4100-9911   |             | 2975-9152        | 2001 Series, louvered | Black          |           |  |
| - I       |            |             |             | 2975-9163        | 2120 Series           |                |           |  |
| Red       |            |             |             | 2975-9167        | 2120 Series, louvered | Beige          |           |  |
|           |            | 4100-9912   | Three bay   | 2975-9150        | 2001 Series           |                | Six unit  |  |
|           |            |             |             | 2975-9153        | 2001 Series, louvered | Black          |           |  |
|           |            |             |             | 2975-9165        | 2120 Series           |                |           |  |
|           |            |             |             | 2975-9168        | 2120 Series, louvered | Beige          |           |  |
|           | Solid      | 4100-9913   | Single bay  | 2975-9156        | 2120 Series           | Beige          | Two unit  |  |
|           |            | 44.00.004.4 |             | 2975-9163        | 2120 Series           |                | E 29      |  |
| Beige     |            | 4100-9914   | Two bay     | 2975-9167        | 2120 Series, louvered | Beige          | Four unit |  |
| _         |            | 4100 0045   | Tl !        | 2975-9165        | 2120 Series           | D -:           |           |  |
|           |            | 4100-9915   | Three bay   | 2975-9168        | 2120 Series, louvered | Beige          | Six unit  |  |
|           |            | 4100-9916   | Single bay  | 2975-9148        | 2001 Series           | Black          | Two unit  |  |
|           |            |             |             | 2975-9149        | 2001 Series           |                | Four unit |  |
| Black     | Solid      | 4100-9917   | Two bay     | 2975-9152        | 2001 Series, louvered | ——Black        |           |  |
|           |            | 4100-9918   | Three bay   | 2975-9150        | 2001 Series           | 51 .           | Six unit  |  |
|           |            |             |             | 2975-9153        | 2001 Series, louvered | ——Black        |           |  |