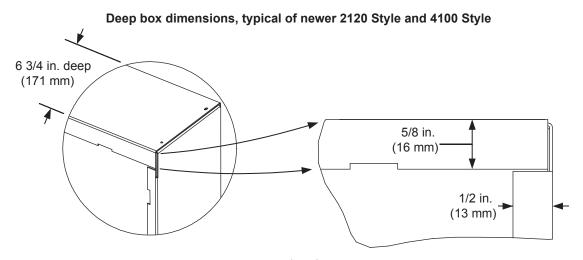

Figure 3: Deep box dimensions

**Note:** Conditions of the existing enclosure may require enlarging some of the mounting holes to facilitate kit installation.

Page 2 4100-0044 Rev 8 11/2019

# 2120 and 4100 style deep backbox retrofit kit selection

Kits for existing 2120 and 4100 style boxes with box depth of 6 3/4 in. or 171 mm and with front top lip of 5/8 in. or 16 mm.

| Retrofit kit information |                                                                                         |                                                                                                                                                                                                                                      | Existing backbox                                                                                                                                                                                                                                                                                                                                                                                             |                                                                                                                                                                                                                                                                                                                                  |                                                                                                                                                                                                                                                                                                                                                        |  |
|--------------------------|-----------------------------------------------------------------------------------------|--------------------------------------------------------------------------------------------------------------------------------------------------------------------------------------------------------------------------------------|--------------------------------------------------------------------------------------------------------------------------------------------------------------------------------------------------------------------------------------------------------------------------------------------------------------------------------------------------------------------------------------------------------------|----------------------------------------------------------------------------------------------------------------------------------------------------------------------------------------------------------------------------------------------------------------------------------------------------------------------------------|--------------------------------------------------------------------------------------------------------------------------------------------------------------------------------------------------------------------------------------------------------------------------------------------------------------------------------------------------------|--|
| 4100ES size              | Color and type                                                                          | Model reference                                                                                                                                                                                                                      | Size*                                                                                                                                                                                                                                                                                                                                                                                                        | Color                                                                                                                                                                                                                                                                                                                            | Product reference                                                                                                                                                                                                                                                                                                                                      |  |
| Two bay                  | Dad with glass door                                                                     | 2975-9193                                                                                                                                                                                                                            | Four unit                                                                                                                                                                                                                                                                                                                                                                                                    | Dod                                                                                                                                                                                                                                                                                                                              |                                                                                                                                                                                                                                                                                                                                                        |  |
| Three bay                | Red With glass door                                                                     | 2975-9195                                                                                                                                                                                                                            | Six unit                                                                                                                                                                                                                                                                                                                                                                                                     | Reu                                                                                                                                                                                                                                                                                                                              |                                                                                                                                                                                                                                                                                                                                                        |  |
| Two bay                  | Poigo with glass door                                                                   | 2975-9192                                                                                                                                                                                                                            | Four unit                                                                                                                                                                                                                                                                                                                                                                                                    | Beige                                                                                                                                                                                                                                                                                                                            |                                                                                                                                                                                                                                                                                                                                                        |  |
| Three bay                | Beige With glass door                                                                   | 2975-9194                                                                                                                                                                                                                            | Six unit                                                                                                                                                                                                                                                                                                                                                                                                     |                                                                                                                                                                                                                                                                                                                                  | 2120 or 4100 Series                                                                                                                                                                                                                                                                                                                                    |  |
| Two bay                  | Red with solid door                                                                     | 2975-9193                                                                                                                                                                                                                            | Four unit                                                                                                                                                                                                                                                                                                                                                                                                    | Dod                                                                                                                                                                                                                                                                                                                              | 2120 01 4100 361165                                                                                                                                                                                                                                                                                                                                    |  |
| Three bay                | Red With Solid door                                                                     | 2975-9195                                                                                                                                                                                                                            | Six unit                                                                                                                                                                                                                                                                                                                                                                                                     | Reu                                                                                                                                                                                                                                                                                                                              |                                                                                                                                                                                                                                                                                                                                                        |  |
| Two bay                  | Poigo with solid door                                                                   | 2975-9192                                                                                                                                                                                                                            | Four unit                                                                                                                                                                                                                                                                                                                                                                                                    | Poigo                                                                                                                                                                                                                                                                                                                            |                                                                                                                                                                                                                                                                                                                                                        |  |
| Three bay                | Beige with Solid door                                                                   | 2975-9194                                                                                                                                                                                                                            | Six unit                                                                                                                                                                                                                                                                                                                                                                                                     | Deige                                                                                                                                                                                                                                                                                                                            |                                                                                                                                                                                                                                                                                                                                                        |  |
|                          | Two bay Three bay Two bay Three bay Two bay Three bay Two bay Two bay Three bay Two bay | 4100ES size     Color and type       Two bay     Red with glass door       Two bay     Beige with glass door       Three bay     Red with solid door       Three bay     Red with solid door       Two bay     Reige with solid door | 4100ES size         Color and type         Model reference           Two bay         2975-9193           Three bay         2975-9195           Two bay         2975-9192           Three bay         2975-9192           Two bay         2975-9194           Two bay         Red with solid door           Two bay         2975-9193           Two bay         2975-9195           Two bay         2975-9192 | 4100ES sizeColor and typeModel referenceSize*Two bayRed with glass door2975-9193Four unitThree bay2975-9195Six unitTwo bayBeige with glass door2975-9192Four unitThree bay2975-9194Six unitTwo bayRed with solid door2975-9193Four unitTwo bayRed with solid door2975-9195Six unitTwo bayReige with solid door2975-9192Four unit | 4100ES sizeColor and typeModel referenceSize*ColorTwo bayRed with glass door2975-9193Four unitRedThree bayEgge with glass door2975-9195Six unitRedThree bayBeige with glass door2975-9192Four unitBeigeTwo bayRed with solid door2975-9194Six unitRedThree bayRed with solid door2975-9193Four unitRedTwo bayReige with solid door2975-9195Six unitRed |  |