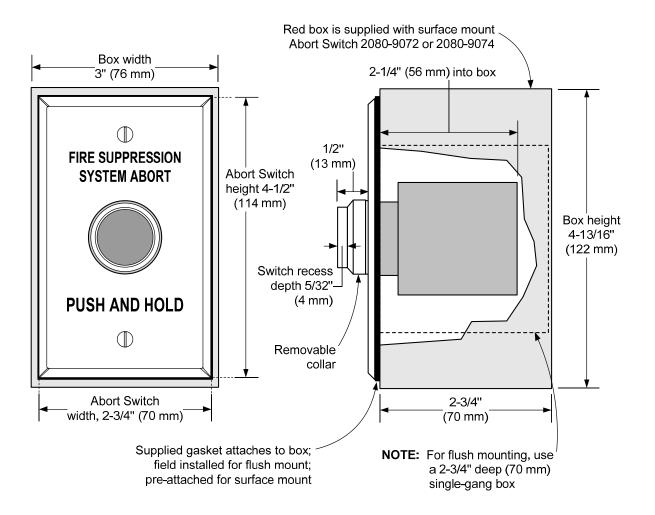

#### **Abort Switch Installation Reference**

TYCO, SIMPLEX, and the product names listed in this material are marks and/or registered marks. Unauthorized use is strictly prohibited. NFPA 72 and National Fire Alarm Code are registered trademarks of the National Fire Protection Association (NFPA).